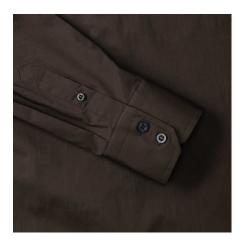

## Specification

RUSSELL Men's Long Sleeved Shirt FITTED.The sleek and contemporary design makes it stylish. Classic button-down collar, two buttons on cuff.97% cotton / 3% Elasten quill, 140 g / m2.Wash at 40 degrees.EASY CARE - fast sushi, easy to iron Clate 19.5 / 49/50