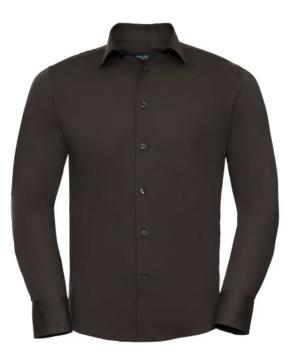

# **RUSSELL MEN'S LONG-SLEEVED SHIRT FITTED**

## Specification

RUSSELL Men's Long Sleeved Shirt FITTED.The sleek and contemporary design makes it stylish. Classic button-down collar, two buttons on cuff.97% cotton / 3% Elasten quill, 140 g / m2.Wash at 40 degrees.EASY CARE - fast sushi, easy to iron Clate 19.5 / 49/50